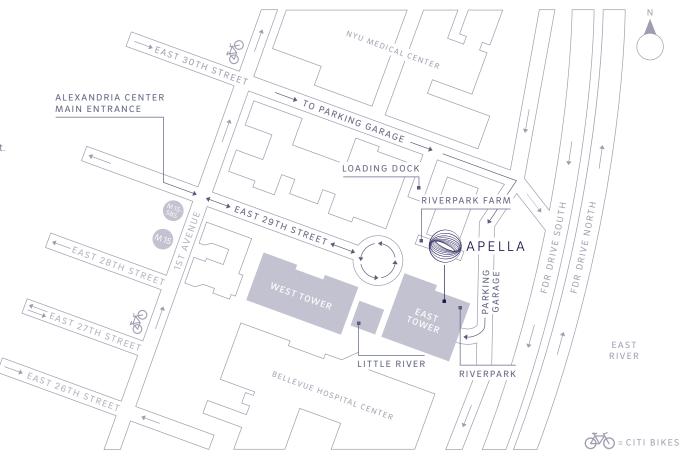

450 EAST 29TH STREET, 2ND FLOOR = NEW YORK, NY 10016 212.706.4100 = WWW.APELLA.COM

#### PUBLIC TRANSPORTATION

### ■ SUBWAY

The uptown and downtown 6 trains are located on East 28th Street/Park Avenue South.

### ■ BUS

The M15-SBS downtown bus stops at 2nd Avenue/East 28th Street. The M15-SBS uptown bus stops at 1st Avenue/East 29th Street.

The M15 downtown bus stops at East 28th Street/2nd Avenue. The M15 uptown bus stops at 1st Avenue/East 29th Street.

### ■ CITI BIKE

Citi Bike stations can be found at East 27th Street/1st Avenue as well as East 30th Street/1st Avenue.

#### ■ FROM FIRST AVENUE

Take 1st Avenue north and turn right onto East 29th Street, which is the Alexandria Center's private circular driveway. Cars may pull up to the circular drive directly in front of the building for drop-off. When traveling East toward 1st Avenue in Manhattan, please use East 23rd or East 26th Street. All other streets are one way or closed.

#### ■ FROM THE FDR HEADING NORTH

Take the East 23rd Street Exit and follow the exit ramp to the stoplight at Avenue C. Make a right onto Avenue C. Turn left on East 23rd Street. Turn right onto 1st Avenue. Take 1st Avenue north, and turn right onto 29th Street, which is the Alexandria Center's private circular driveway. Cars may pull up to the circular drive directly in front of the building for drop-off.

#### ■ FROM THE FDR HEADING SOUTH

Take the East 23rd Street exit, keep right onto the exit ramp and turn right onto East 25th Street. Turn right onto 1st Avenue. Take 1st Avenue north, and turn right onto 29th Street, which is the Alexandria Center's private circular driveway. Cars may pull up to the circular drive directly in front of the building for drop-off. Parking is not permitted on this driveway.

# ■ FROM FIRST AVENUE

Take 1st Avenue north and turn right onto East 30th Street toward the East River. At the stop sign, take a hard right onto the FDR Service Road (keep right; do not proceed onto the FDR on-ramp). Follow the signs to the Alexandria Center parking garage, branded as ABM Parking. The entrance is on the right. When traveling east toward 1st Avenue in Manhattan, please use East 23rd or East 26th Street. All other streets are one way or closed.

# ■ FROM THE FDR HEADING NORTH

Take the East 23rd Street exit, travel west on East 23rd Street and turn right onto 1st Avenue. Take 1st Avenue north and turn right onto East 30th Street toward the East River. At the stop sign, take a hard right onto the FDR Service Road (keep right; do not proceed onto the FDR on-ramp). Follow the signs to the Alexandria Center parking garage, branded as ABM Parking. The entrance is on the right.

# ■ FROM THE FDR HEADING SOUTH

Take the East 34th Street exit and travel south on the FDR Service Road. After passing East 30th Street, keep right; do not proceed onto the FDR on-ramp. Follow the signs to the Alexandria Center parking garage, branded as ABM Parking. The entrance is on the right.