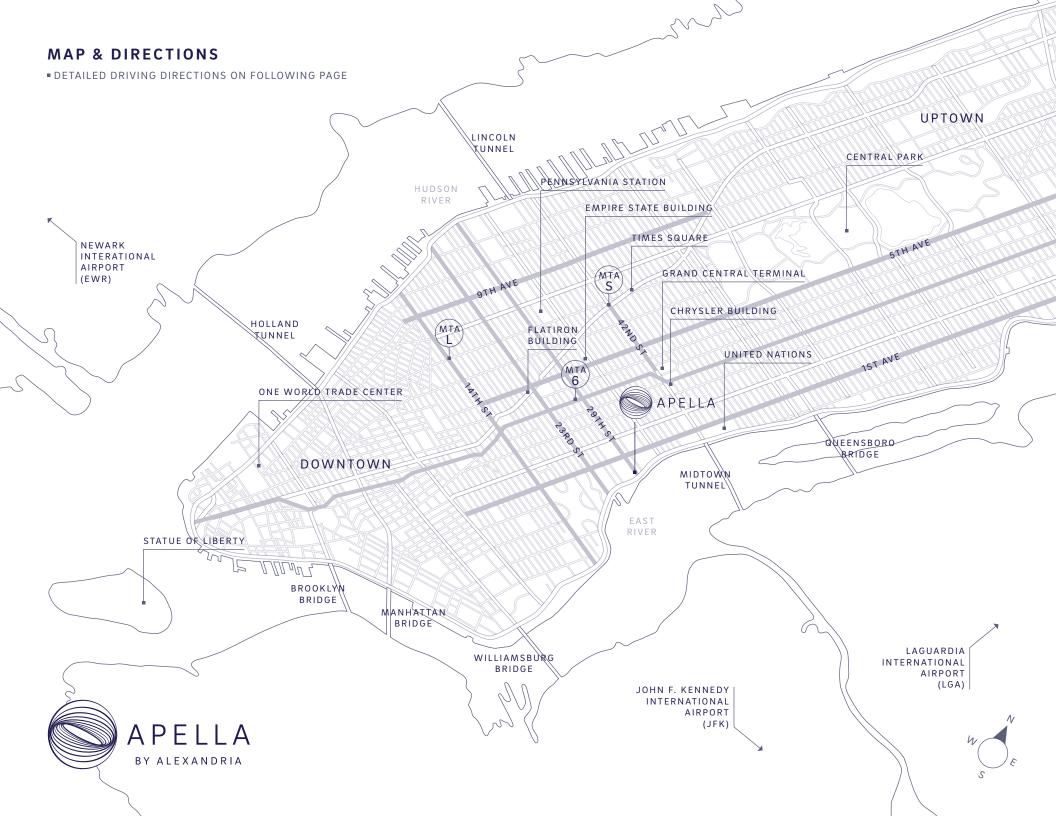

## DRIVING DIRECTIONS TO MAIN ENTRANCE

#### ■ FROM FIRST AVENUE

Take 1st Avenue north and turn right onto East 29th Street, which is the Alexandria Center's private circular driveway. Cars may pull up to the circular drive directly in front of the building for drop-off. When traveling East toward 1st Avenue in Manhattan, please use East 23rd or East 26th Street. All other streets are one way or closed.

#### ■ FROM THE FDR HEADING NORTH

Take the East 23rd Street Exit and follow the exit ramp to the stoplight at Avenue C. Make a right onto Avenue C. Turn left on East 23rd Street. Turn right onto 1st Avenue. Take 1st Avenue north, and turn right onto 29th Street, which is the Alexandria Center's private circular driveway. Cars may pull up to the circular drive directly in front of the building for drop-off.

#### ■ FROM THE FDR HEADING SOUTH

Take the East 23rd Street exit, keep right onto the exit ramp and turn right onto East 25th Street. Turn right onto 1st Avenue. Take 1st Avenue north, and turn right onto 29th Street, which is the Alexandria Center's private circular driveway. Cars may pull up to the circular drive directly in front of the building for drop-off. Parking is not permitted on this driveway.

# ■ FROM FIRST AVENUE

Take 1st Avenue north and turn right onto East 30th Street toward the East River. At the stop sign, take a hard right onto the FDR Service Road (keep right; do not proceed onto the FDR on-ramp). Follow the signs to the Alexandria Center parking garage, branded as ABM Parking. The entrance is on the right. When traveling east toward 1st Avenue in Manhattan, please use East 23rd or East 26th Street. All other streets are one way or closed.

# ■ FROM THE FDR HEADING NORTH

Take the East 23rd Street exit, travel west on East 23rd Street and turn right onto 1st Avenue. Take 1st Avenue north and turn right onto East 30th Street toward the East River. At the stop sign, take a hard right onto the FDR Service Road (keep right; do not proceed onto the FDR on-ramp). Follow the signs to the Alexandria Center parking garage, branded as ABM Parking. The entrance is on the right.

# ■ FROM THE FDR HEADING SOUTH

Take the East 34th Street exit and travel south on the FDR Service Road. After passing East 30th Street, keep right; do not proceed onto the FDR on-ramp. Follow the signs to the Alexandria Center parking garage, branded as ABM Parking. The entrance is on the right.