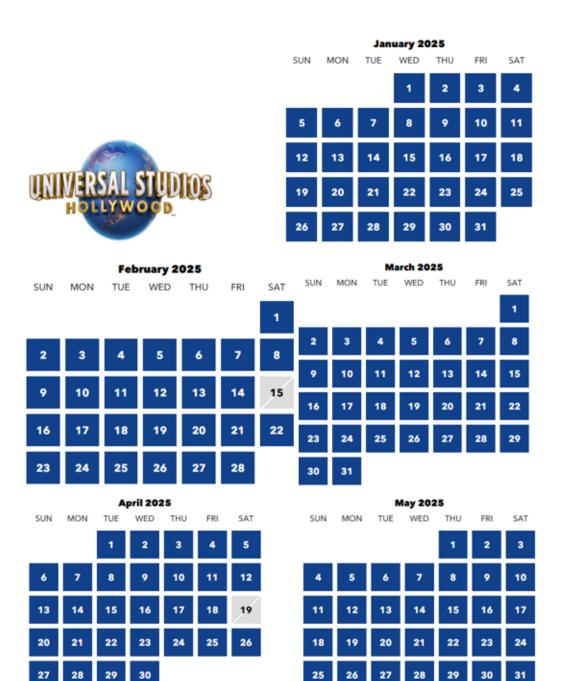

## UNIVERSAL STUDIOS HOLLYWOOD - HOLLYWOOD[R]

Ages 5-12

https://www.universalstudioshollywood.com/web/en/us

#### 1-Day General Admission

Child

Valid for one Day., Tiered "Admission" is per person and is date specific. Reference page 34.

| Admission 1 | Ages 3+ | \$99.00   | Reg Price \$159.00 |
|-------------|---------|-----------|--------------------|
| Admission 2 | Ages 3+ | \$ 107.00 | Reg Price \$159.00 |
| Admission 3 | Ages 3+ | \$112.00  | Reg Price \$159.00 |
| Admission 4 | Ages 3+ | \$ 117.00 | Reg Price \$159.00 |
| Admission 5 | Ages 3+ | \$122.50  | Reg Price \$159.00 |

Tickets are date specific. Reservation is needed. Admission pricing valid through August 31, 2025.